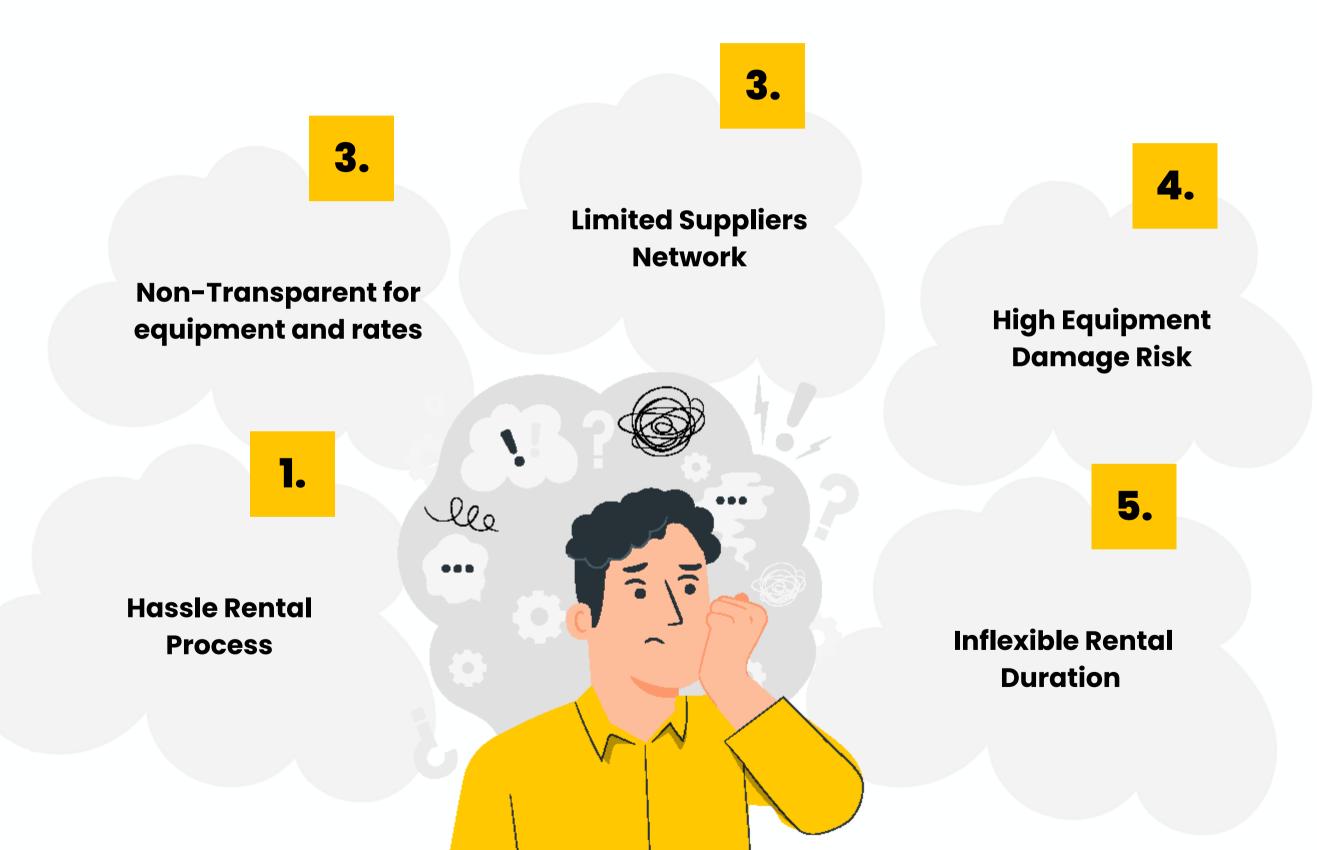

# antbuildz.com

### User Guide

Get started with us



# Singapore's Largest Online Equipment Rental Platform

#### antbuildz com

## **About Us**

Antbuildz.com is the Largest B2B online rental platform in Singapore that seamlessly connects equipment suppliers with users. We make your equipment rental Smarter, Faster, Easier, and Safer.

Now you can **Search, Compare**, and **Rent** in just a few clicks.



## **General Problems**



#### antbuildz.com

# Why join us?











#### Best Rental Rates

No more expensive prices! We help you to discover the best market rates throughout Singapore



No more sourcing and negotiating! We help you source and compare quotes within a few clicks

## Flexible Rental Duration

Equipment is available for rental for as short as one day or as long as you need it!

#### Rental Protection \$\$15,000

Reduce your equipment risk with our exclusive Antbuildz Rental Protection and cover your damage risk up to \$\$15,000

#### 100% Transparency

View all equipment availability, prices, and agreement, terms & conditions, and information all at one glance



## User's requirement

#### As long as...

- 1. You are representing a registered company or individual
- 2. You provide accurate inf