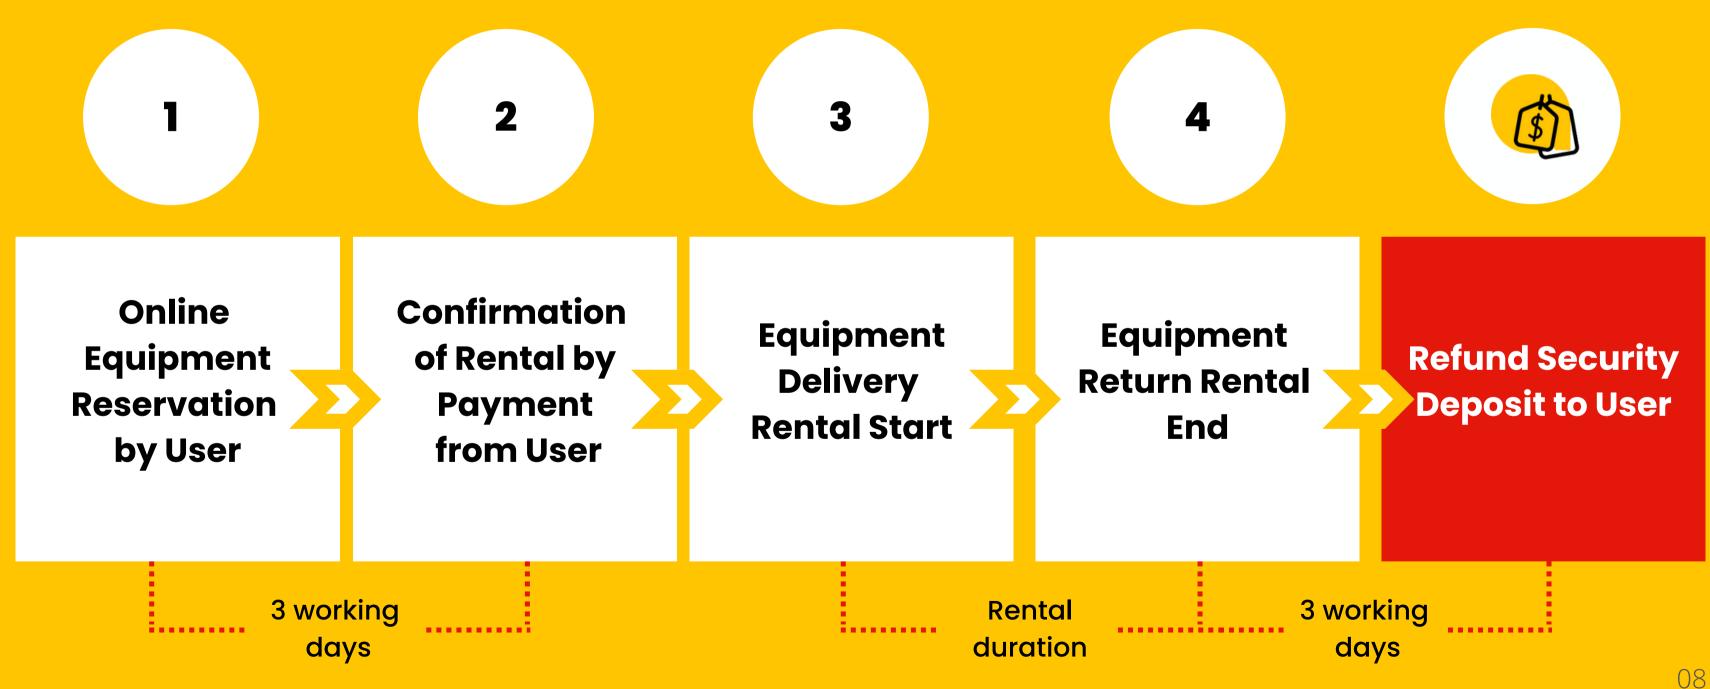

## The rental process

#### 5. How long in advance can I book the equipment?

You can book the equipment at least 3 days in advance of the prior start of the rental.
 However, payment must be made within 3 working days after reservation to confirm the order.